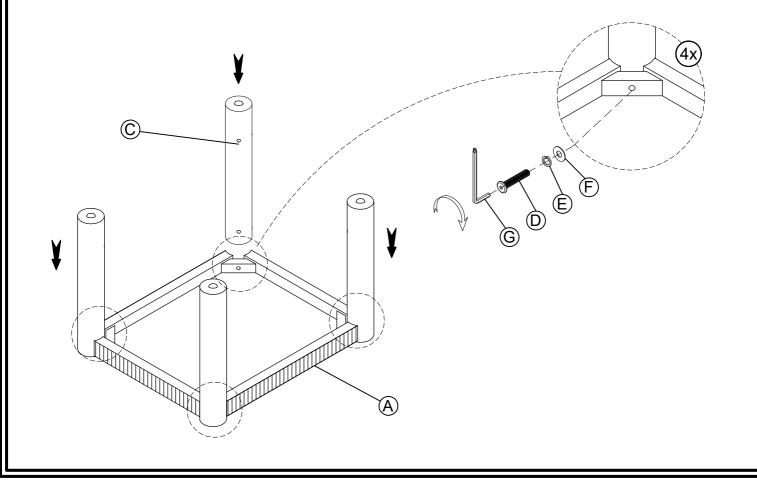

email: info@riverside-furniture.com

## Rosalie Occasional Table Assembly Instructions

### Made in Viet Nam

Page 1 of 2



30709 Rectangle End Table

### Warning:

- Be sure to check all packing material carefully for small parts, which may have come loose inside the carton during shipment.
- To prevent possible scratches and damage, this furniture must be assembled on a soft surface such as a blanket or carpet.

Important Use Information: We recommend using coasters, placemats and trivets when placing hot or cold containers on this item. It is also recommended to quickly cleanup any spills to minimize exposure to moisture. Doing so will prolong the life and look of the item for many years.



STEP 1: Do not fully tighten all bolts





email: info@riverside-furniture.com

# Rosalie Occasional Table Assembly Instructions

Made in Viet Nam

Page 2 of 2

30709 Rectangle End Table

STEP 2: Using the Allen Key to tighten all bolts



Complete